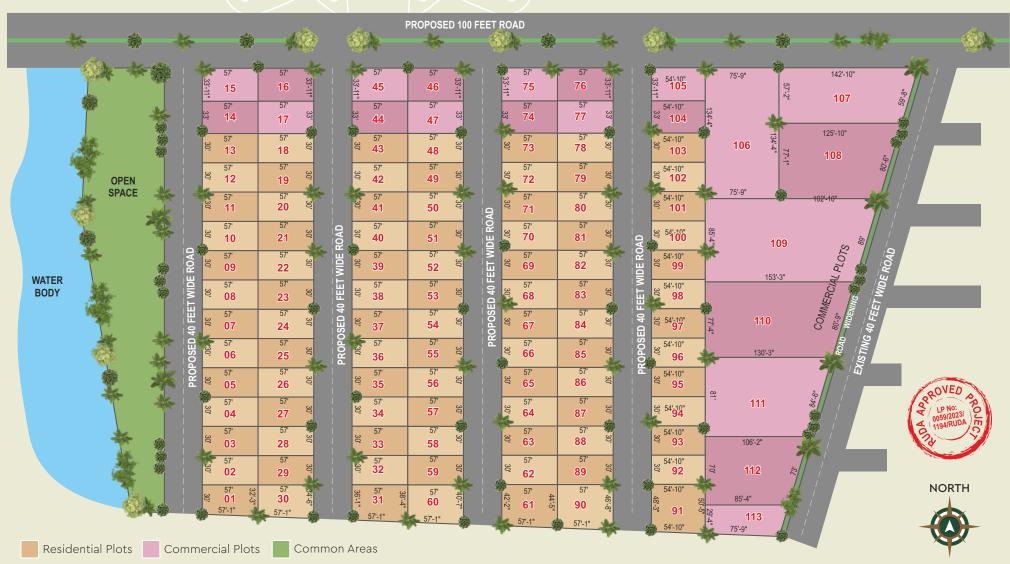

# **VYKUNTHAPURAM**SITE LAYOUT PLAN

We transcend mere necessities, for within our walls lies a canvas for vibrant community life. Imagine evenings spent laughing with loved ones in the Club's warm embrace, or celebrating milestones in the grand Multipurpose Hall. Dive into the refreshing waters of the Swimming Pool, a cool oasis on a steamy hot day.

#### **AMENITIES**

- Walking Track & Cycling Track
- Indoor Yoga & Meditation Club
- Ample Parking
- Gymnasium

- Indoor Sports Facilities
- Library
- Open Air Theater
- 24x7 Drinking Water Facility
- Open Wedding Lawn (1000 pax)
- Children's play areas
- Badminton & Volleyball Courts
- Cricket Nets
- Gosala